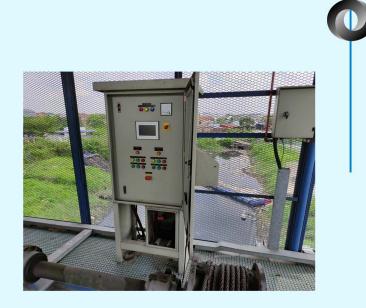

#### **Treated Water and Wastewater Management**

### Hydrological Telemetry System