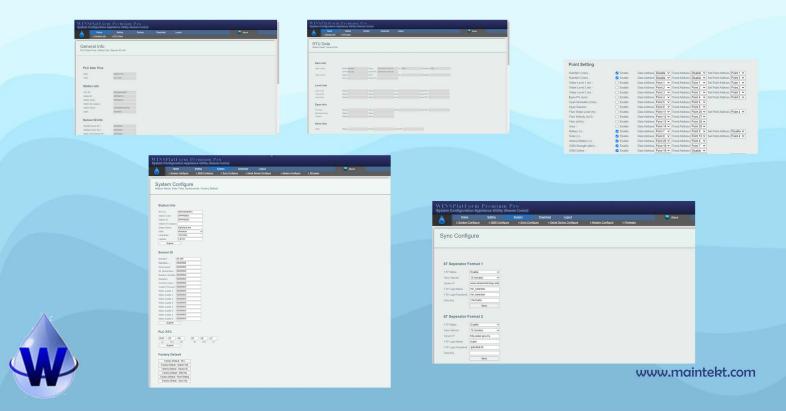

#### **Features in The WINSPlatform Solution**

Configuration of IO points, protocol mapping, network interface, access control and security can be done directly of remotely using standard web browser.

Real time display of data, system and error log and system health.

Built-in multiple communication ports and native support for standard protocol such as Modbus TCP, DNP3, XML, JSON and others. Additional proprietary protocol can be added as a part of customization.

The WINSPlatform Solution series RTU GT360+ / GT500X is a multi-industry proven product and has been installed throughout in the region for various applications.