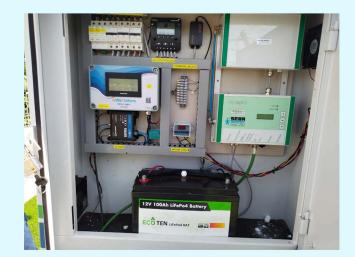

#### **Reliable Supervising with Extremely Low Power Consumption**

WINSPlatform GT360+ Series RTU is the ideal multi-purpose platform for building powerful, modern applications. It targets all fields of activity requiring supervision and low power consumption for weather analysis or instrument status such as rainfall, water level & flow and even equipment status.

Based entirely on object-oriented principles, WINSPlatform GT360+ Series RTU includes numerous built-in features, and user can further adapt it by using the web-server interface.

#### WINSPlatform GT500X Series RTU

Capable of directly interfacing with the majority of measuring equipment and devices present on site (flow meters, level sensor, water quality sensors, system analyzers, power meter, actuator, motor, pumps and etc.) Designed to satisfy wide range of instruments, and allows remote real-time data monitoring, remote control access, alarm management and also built-in web server interface.