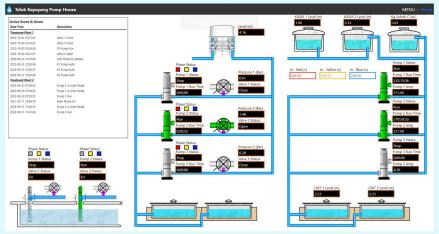

#### **Treated Water and Wastewater Management**

### Hydrological Telemetry System

#### Flood Water Management and Dam Control

and many more ..